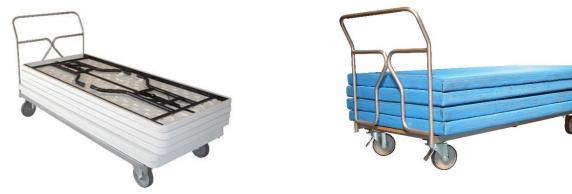

### For rectangular tables or floor mats

Ideal for party halls or sports halls thanks to its non-staining wheels.

- Robust base made of welded square tube with reinforcements along the entire length of the table top.
- Removable backrest allows the trolley to be used as a large rolling platform for handling other bulky loads.
- Top in varnished medium wood, thickness 16 mm, does not crack or splinter despite repeated impacts. No risk of splintering.
- Excellent ride quality due to quiet, non-staining, vibrationabsorbing TPE tyres.
  2 fixed wheels + 2 swivel wheels with brakes, complies with EN 1757. Low starting effort.
- Careful finish: metallic grey epoxy paint, highly resistant to scratches.
- Trolley delivered READY TO USE.