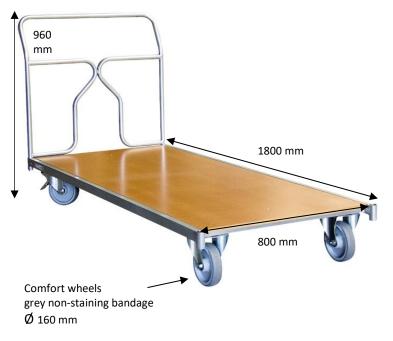

### For rectangular tables or floor mats

Ideal for party halls or sports halls thanks to its non-staining wheels.

- Robust base made of welded square tube with reinforcements along the entire length of the table top.
- Removable backrest allows the trolley to be used as a large rolling platform for handling other bulky loads.
- Top in varnished medium wood, thickness 16 mm, does not crack or splinter despite repeated impacts. No risk of splintering.
- Excellent ride quality due to quiet, non-staining, vibrationabsorbing TPE tyres.
  2 fixed wheels + 2 swivel wheels with brakes, complies with EN 1757. Low starting effort.
- Careful finish: metallic grey epoxy paint, highly resistant to scratches.
- Trolley delivered READY TO USE.

| Reference   | CU<br>kg | Tray dimensions<br>(LxW) mm | Backrest height mm | Overall dimensions<br>(WxDxH) mm | Wheel Ø<br>mm | Weight<br>kg |
|-------------|----------|-----------------------------|--------------------|----------------------------------|---------------|--------------|
| 800 007 628 | 400      | 1800 x 800                  | 730                | 1900 x 800 x 960                 | 160           | 69           |