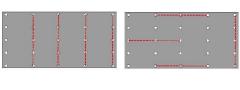

Possible side panel combinations

| Reference   | Tray dimensions mm | Usable height of sideboards | Overall dimensions<br>L x W X H mm | Wheel Ø mm | Bandage | Weight |
|-------------|--------------------|-----------------------------|------------------------------------|------------|---------|--------|
| 800 007 640 | 1960 x 1000        | 800 à 1200                  | 2020 x 1020 x 1450                 | 160        | TPE     | 63     |