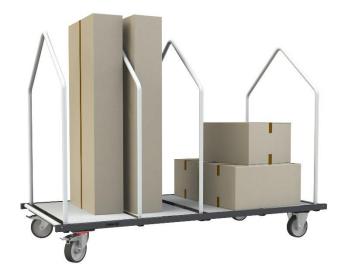

## **MATTRESS CARRIER/LOGISTICS TROLLEY**

400 KG

Allows the transport of mattresses and sports mats of different sizes thanks to its adjustable side panels. Can also be used as an order picking trolley for positioning large packages.

The non-staining wheels are ideal for party halls or sports halls.

- Robust frame made of welded square tube with reinforcements along the entire length of the table top.
- Loading rollers on both sides of the trolley for easy sliding of
- Melamine top, thickness 16 mm.
- Delivered with 4 removable sides made of Ø 28 mm V-shaped tube for an optimised load-bearing capacity of 800 to 1200 mm. Several configurations are possible depending on their layout.
- Can also be used as a large rolling table.
- Stackable bases for more storage space.
- 2 fixed wheels + 2 swivel wheels with brakes, mounted on ball bearings, non-marking and silent. 50% less starting effort. Complies with the EN 1757 standard.
- Delivered assembled.