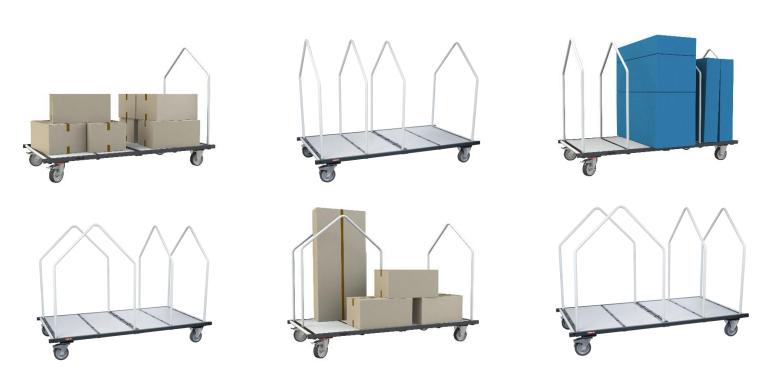

large rolling table.
- Stackable bases for more storage space.
- 2 fixed wheels + 2 swivel wheels with brakes, mounted on ball bearings, non-marking and silent. 50% less starting effort. Complies with the EN 1757 standard.
- Delivered assembled.





Possible side panel combinations





| Reference   | Tray dimensions mm | Usable height of sideboards | Overall dimensions<br>L x W X H mm | Wheel Ø mm | Bandage | Weight |
|-------------|--------------------|-----------------------------|------------------------------------|------------|---------|--------|
| 800 007 640 | 1960 x 1000        | 800 à 1200                  | 2020 x 1020 x 1450                 | 160        | TPE     | 63     |



## **OPTION**

802 007 641 - Additional side panel.

## zоом



## **OTHER POSSIBLE COMBINATIONS**



Find us on