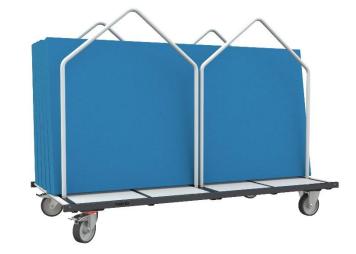

## **MATTRESS CARRIER/LOGISTICS TROLLEY**

400 KG

Allows the transport of mattresses and sports mats of different sizes thanks to its adjustable side panels. Can also be used as an order picking trolley for positioning large packages.

The non-staining wheels are ideal for party halls or sports halls.

- Robust frame made of welded square tube with reinforcements along the entire length of the table top.
- Loading rollers on both sides of the trolley for easy sliding of
- Melamine top, thickness 16 mm.
- Delivered with 4 removable sides made of Ø 28 mm V-shaped tube for an optimised load-bearing capacity of 800 to 1200 mm. Several configurations are possible depending on their layout.
- Can also be used as a large rolling table.
- Stackable bases for more storage space.
- 2 fixed wheels + 2 swivel wheels with brakes, mounted on ball bearings, non-marking and silent. 50% less starting effort. Complies with the EN 1757 standard.
- Delivered assembled.