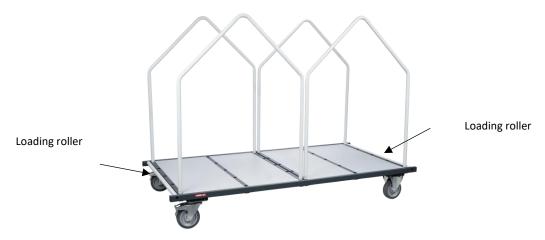

The non-staining wheels are ideal for party halls or sports halls.

- Robust frame made of welded square tube with reinforcements along the entire length of the table top.
- Loading rollers on both sides of the trolley for easy sliding of
- Melamine top, thickness 16 mm.
- Delivered with 4 removable sides made of Ø 28 mm V-shaped tube for an optimised load-bearing capacity of 800 to 1200 mm. Several configurations are possible depending on their layout.
- Can also be used as a large rolling table.
- Stackable bases for more storage space.
- 2 fixed wheels + 2 swivel wheels with brakes, mounted on ball bearings, non-marking and silent. 50% less starting effort. Complies with the EN 1757 standard.
- Delivered assembled.

## zоом